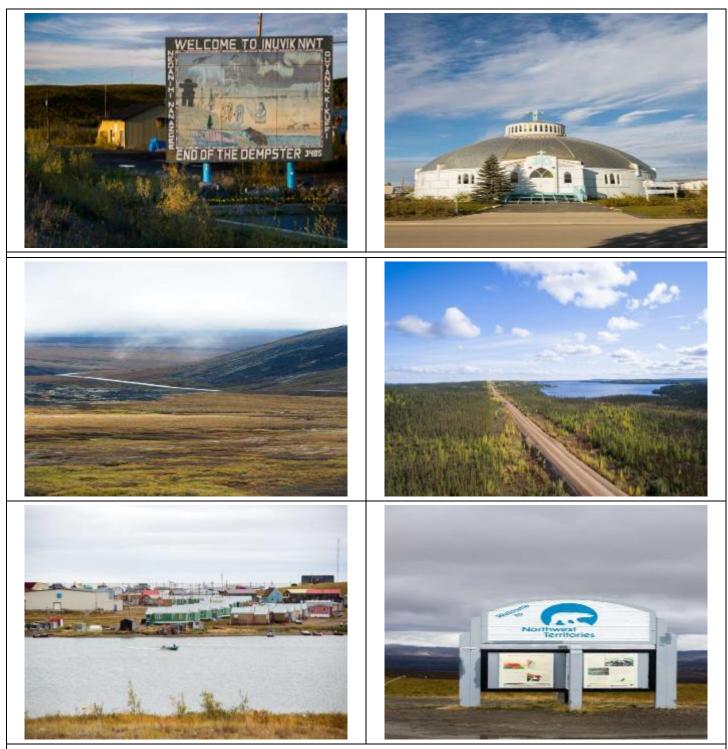

# Day 5: Explore Arctic Culture from Circle to Coast

#### Highlights of the Day:

- Celebrate crossing the Arctic Circle
- Traverse the scenic Richardson Mountains
- Visit historic Fort McPherson and Tsiigehtchic
- Arrive in Inuvik, the "Place of People"

Start the day by crossing the Arctic Circle, marking this achievement with a brief celebration. Continue over the Richardson Mountains, descending into the tundra landscapes that lead to Fort McPherson and Tsiigehtchic, both rich in history. Arriving in Inuvik, a vibrant community of the Inuvialuit, you'll prepare to explore the wonders of the Arctic coast from this lively base.

#### Day 6: Journey to Tuktoyaktuk's Coastal Wonders

#### Highlights of the Day:

- Journey north to the village of Tuktoyaktuk
- View rare pingos dotting the tundra landscape
- Learn about the region's First Nations heritage
- Experience the Arctic coastal lifestyle firsthand

Journey to the Arctic coast along the new road to Tuktoyaktuk, where an immersive tour awaits. In this remote village, marvel at the mysterious pingos that dot the tundra and gain insight into First Nations culture and heritage. This full day promises rare sights, rich history, and an authentic taste of Arctic life.

#### Day 7: Farewell Inuvik: Igloo Church & Return to Whitehorse

As your journey from the Arctic Ocean to Whitehorse by flight concludes, we hope this adventure brought unforgettable memories of remote landscapes, vibrant communities, and shared experiences. DMCi Inc invites you to explore even more extraordinary destinations with us in the future. Until then, safe travels, and we look forward to being part of your next adventure.