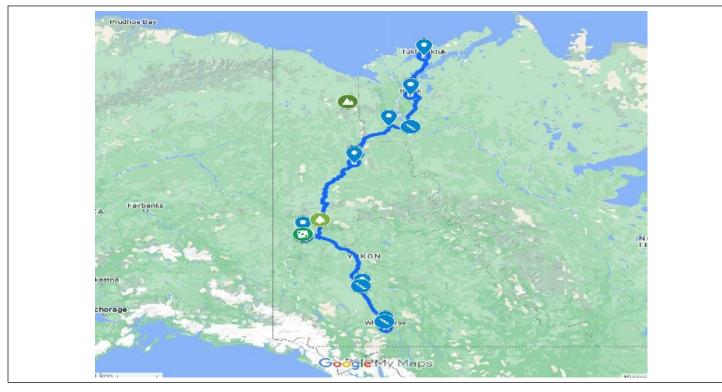

#### Мар

Map Link: https://www.google.com/maps/d/edit?mid=1maoPG0Rded2PV-Jf6rC8Xr5bE1h\_YQ4&usp=sharing