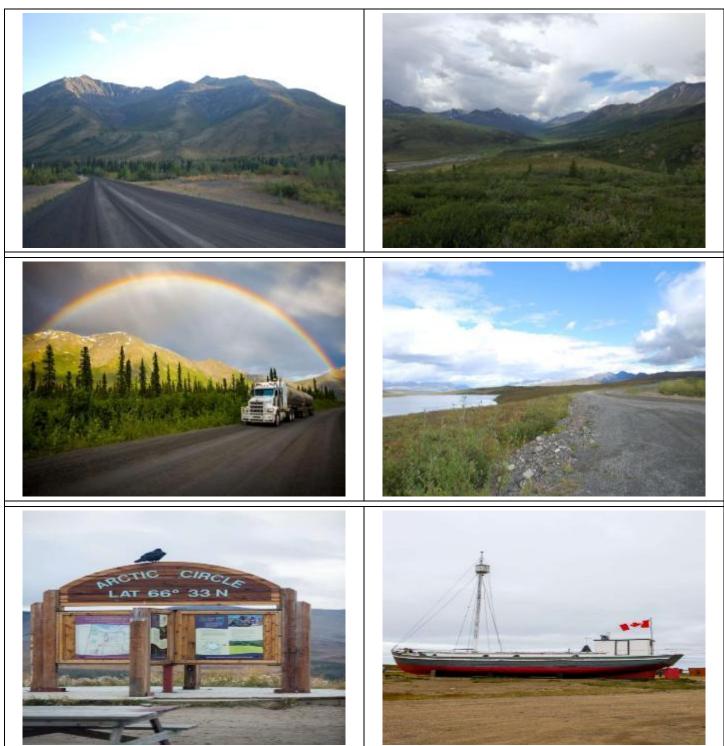

#### Day 4: Venture the Legendary Dempster Highway

#### Highlights of the Day:

- Embark on the scenic Dempster Highway
- Spot wildlife like caribou, moose, and bears
- Pass through stunning Tombstone Park
- End the day's journey at Eagle Plains

Set off along the legendary Dempster Highway today, winding through pristine tundra landscapes alive with wildlife like caribou and moose. Explore the striking beauty of Tombstone Territorial Park, where dramatic peaks rise from the Arctic terrain. Your day's journey ends at Eagle Plains, a perfect resting spot on this epic Arctic Road.

# Day 5: Explore Arctic Culture from Circle to Coast

#### Highlights of the Day:

- Celebrate crossing the Arctic Circle
- Traverse the scenic Richardson Mountains
- Visit historic Fort McPherson and Tsiigehtchic
- Arrive in Inuvik, the "Place of People"

Start the day by crossing the Arctic Circle, marking this achievement with a brief celebration. Continue over the Richardson Mountains, descending into the tundra landscapes that lead to Fort McPherson and Tsiigehtchic, both rich in history. Arriving in Inuvik, a vibrant community of the Inuvialuit, you'll prepare to explore the wonders of the Arctic coast from this lively base.