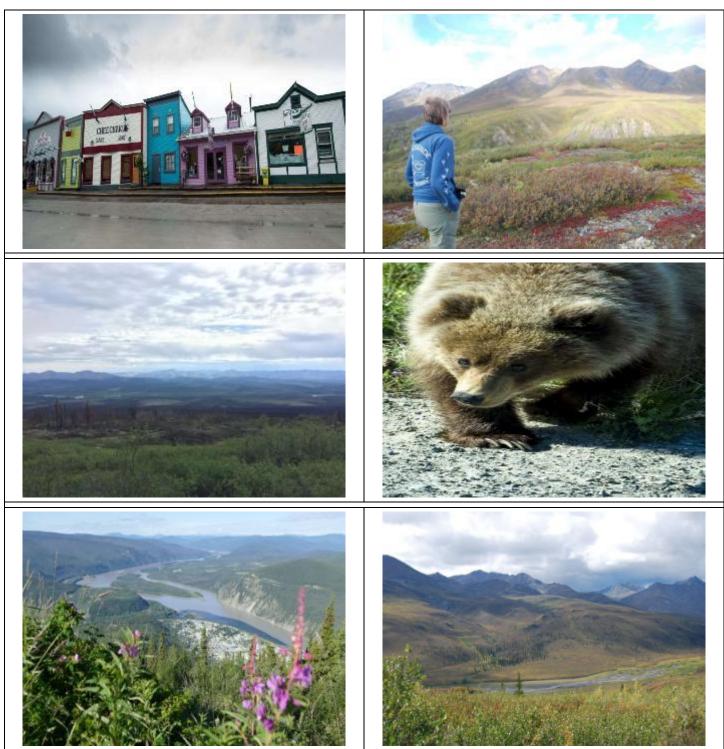

# Day 2: Journey to Dawson City's Gold Rush Glory

Travel the Klondike Highway today, following the winding path of the Yukon River toward Dawson City, the heart of the Gold Rush. Along the way, take in the stunning Five Finger Rapids and step back in time with visits to old post offices and roadhouses. This unforgettable drive introduces you to the Yukon's rich history and natural beauty, setting the tone for an adventure like no other.

#### Day 3: Strike Gold in Dawson City's History

Experience Dawson City's Gold Rush spirit with visits to Bonanza Creek and Jack London's historic cabin. At the Dawson City Museum, dive deeper into Klondike tales, then take in sweeping views from Midnight Dome. The day closes with lively entertainment at Diamond Tooth Gertie's, where can-can dancers bring the town's rich heritage to life.

#### Day 4: Venture the Legendary Dempster Highway

#### Highlights of the Day:

- Embark on the scenic Dempster Highway
- Spot wildlife like caribou, moose, and bears
- Pass through stunning Tombstone Park
- End the day's journey at Eagle Plains

Set off along the legendary Dempster Highway today, winding through pristine tundra landscapes alive with wildlife like caribou and moose. Explore the striking beauty of Tombstone Territorial Park, where dramatic peaks rise from the Arctic terrain. Your day's journey ends at Eagle Plains, a perfect resting spot on this epic Arctic Road.